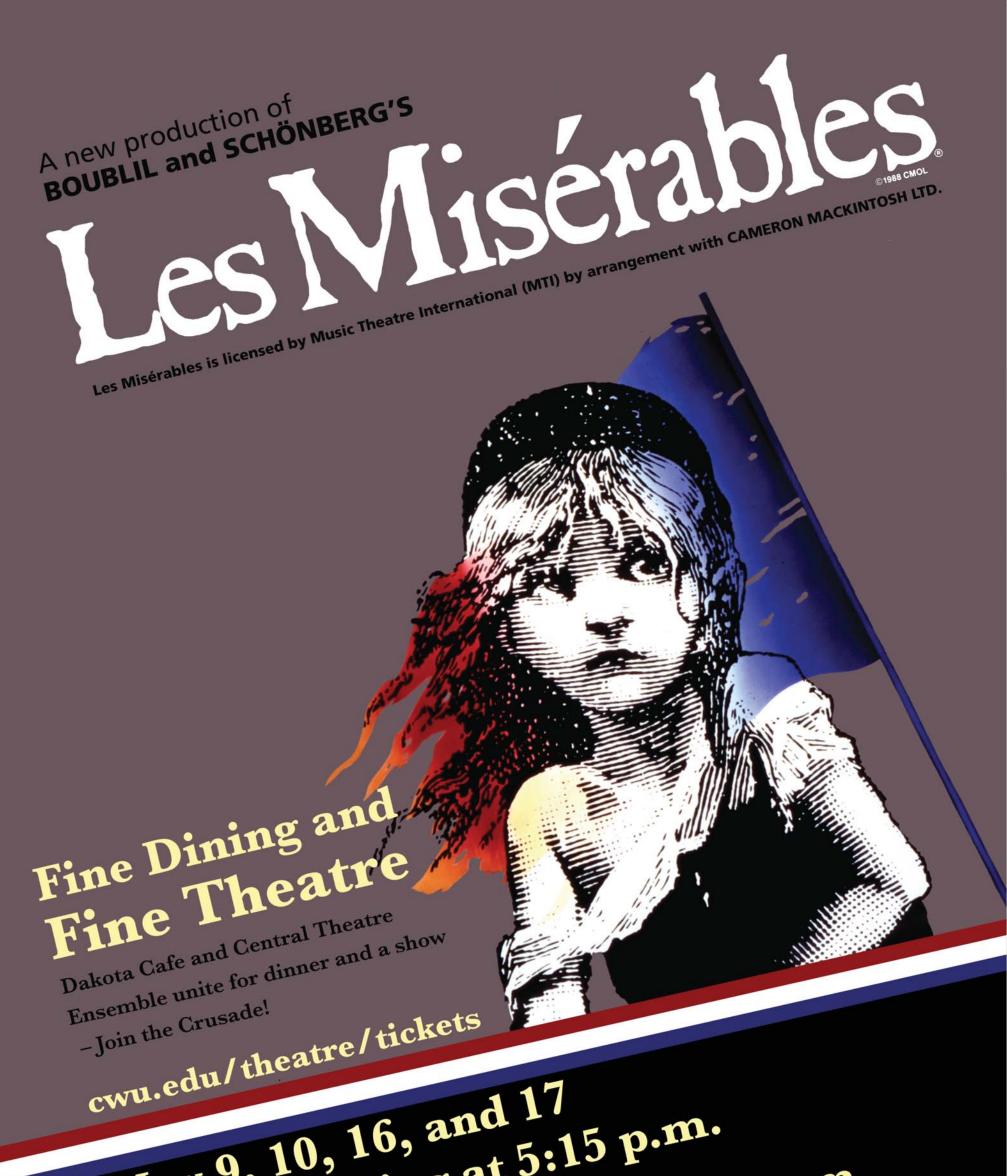

## "Les Misérables" Promotional Poster

Central Theatre Ensemble

Central Washington University

Follow this and additional works at: http://digitalcommons.cwu.edu/cwu theatre arts

May 9, 10, 16, and 17 Dinner Seating at 5:15 p. Performance Seating at 7:15 p.m. Dakota Cafe

Les Misérables is presented through special arrangement with Music Theatre International (MTI).

All authorized performance materials are also supplied by MTI. Act Mact 5Ath Street New York. Les Miserables is presented through special arrangement with Music Theatre International (MTI).