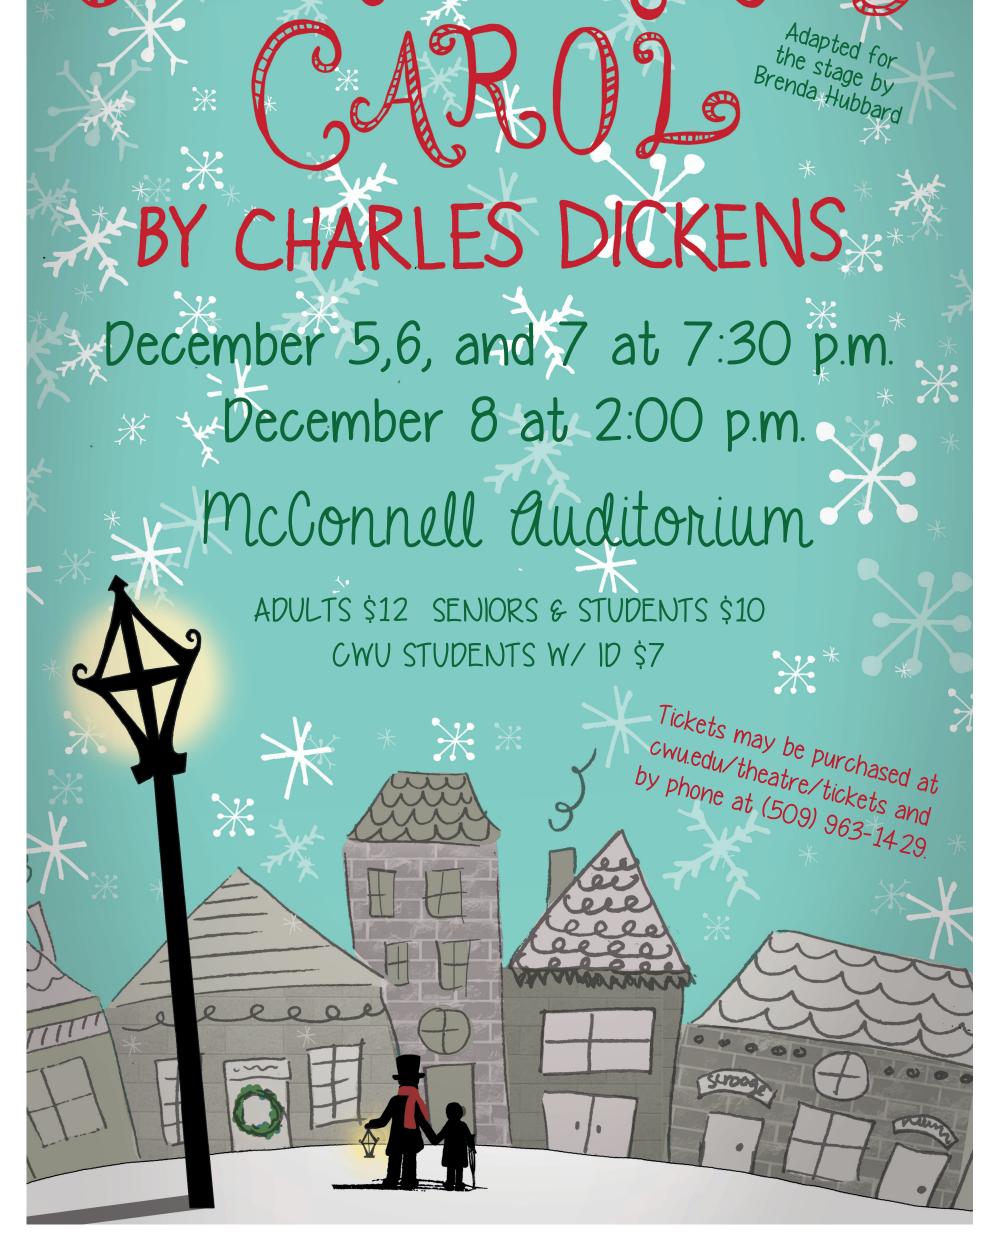

## "A Christmas Carol" Promotion

Central Theatre Ensemble

Central Washington University

Follow this and additional works at: http://digitalcommons.cwu.edu/cwu\_theatre\_arts

## **Recommended** Citation

Central Theatre Ensemble and Central Washington University, ""A Christmas Carol" Promotion" (2013). *CWU Theatre Programs*. Book 5. http://digitalcommons.cwu.edu/cwu\_theatre\_arts/5