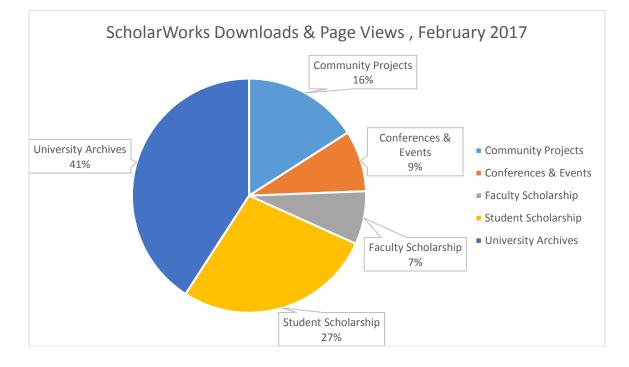

Downloads and page views for February 2017 by content type: University Archives and Special Collections: 4463 Student scholarship and creative works: 2990 Community projects: 1742 Conferences and events: 922 Faculty scholarship and creative works: 802