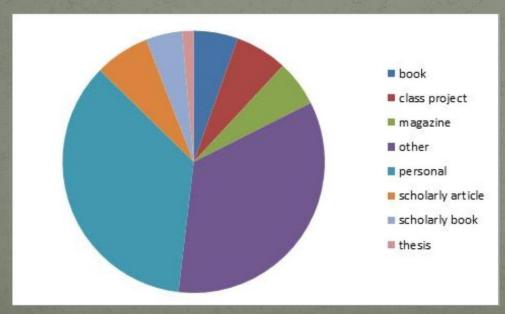

# Date from: Date to: Export: 2014-03-17 2014-04-17 Submit Download CSV

| Requests: 70 | Intended Use      | 2  | Affiliation: |    |  |
|--------------|-------------------|----|--------------|----|--|
|              | Scholarly Article | 6  | Faculty:     | 2  |  |
|              | Scholarly Book    | 3  | Staff:       | 11 |  |
|              | Thesis            | 2  | Student:     | 7  |  |
|              | Class Project     | 9  | Alum:        | 13 |  |
|              | Personal          | 20 | Visitor:     | 37 |  |
|              | Book              | 3  |              |    |  |
|              | Magazine          | 4  |              |    |  |
|              | Other             | 23 |              |    |  |