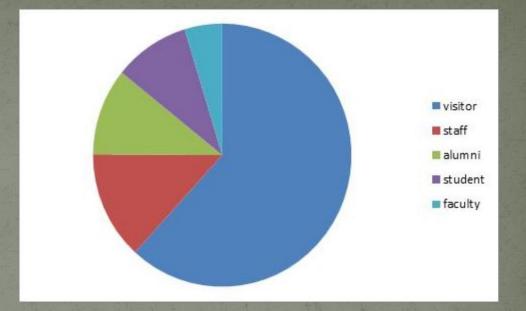

# Date from: Date to: Export: 2014-03-17 2014-04-17 Submit Download CSV

| Requests: 70 | Intended Use      | 2  | Affiliation: |    |  |
|--------------|-------------------|----|--------------|----|--|
|              | Scholarly Article | 6  | Faculty:     | 2  |  |
|              | Scholarly Book    | 3  | Staff:       | 11 |  |
|              | Thesis            | 2  | Student:     | 7  |  |
|              | Class Project     | 9  | Alum:        | 13 |  |
|              | Personal          | 20 | Visitor:     | 37 |  |
|              | Book              | 3  |              |    |  |
|              | Magazine          | 4  |              |    |  |
|              | Other             | 23 |              |    |  |