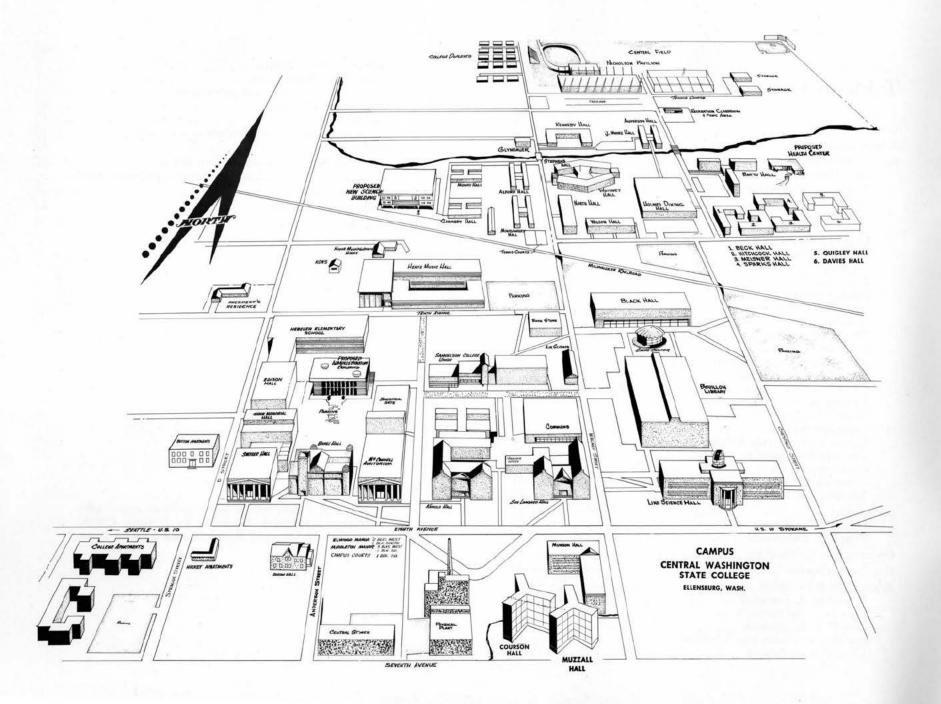

vidual Study Courses                     | 14   |
|     | Student Load Regulations                     | 15   |
|     | Registration Procedure and Advisement        | 15   |
|     | Numbering of Courses                         | 15   |
|     | Class Periods                                | 15   |
|     | Summer Session Course Numbers                | 16   |
|     | Buildings                                    | 16   |
| Spe | cial Summer Session Features (Green Section) | 17   |
| Sun | nmer Class Schedule                          | 31   |
|     | ulty for Summer Session                      |      |
| CA  | MPUS MAP                                     | 4    |

COVER PHOTOS—(Clockwise from upper left) Gingko Petrified Forest, Lake Chelan, CWSC campus, Ellensburg Rodeo, Grand Coulee Dam.



### GENERAL CALENDAR

#### SUMMER SESSION—1967

#### Pre-Session

| Conservation and Outdoor Education Works (Hidden Valley Ranch) Program in Remedial Reading |      | 12 | through | June | 24 |
|--------------------------------------------------------------------------------------------|------|----|---------|------|----|
| (Bellevue)                                                                                 | June | 12 | through | July | 7  |
| First Term                                                                                 |      |    |         |      |    |

| Last day to file transcripts, application and      |    |
|----------------------------------------------------|----|
| \$30 pre-payment for summer quarter Thursday, June |    |
| *Registration for all students Mo